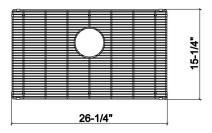

## **Specifications**

 $\begin{tabular}{lll} Model & 200908 \\ Collection & Grid \\ Compatible bowl dimension & 27" \times 16" \\ Overall dimensions & 26 3/8" \times 15 3/8" \times 1 \\ & 1/4" \\ \end{tabular}$ 